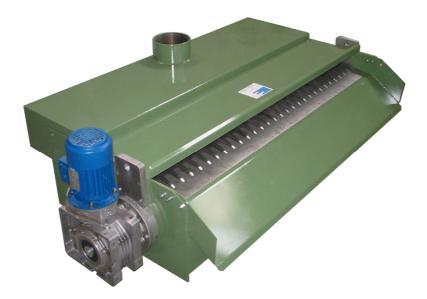

## MAGNETIC SEPARATORS (MSWD SERIES) WITH DISKS

MSWD magnetic separators with disk are used to remove ferrous metallic particles produced by different industrial processes and found suspended in liquid lubrocoolants.

The filtration occurs by means of a rotating magnetic drum of variable size according to the flow rate of the liquid lubrocoolant to treat.

Based on the flow rate, the standard production of our series of magnetic filters is divided in:

Light series MSWD/1 → For flow rates from 50 to 500 L/min. Heavy series MSWD/2 → For flow rates from 600 to 2.000 L/min.